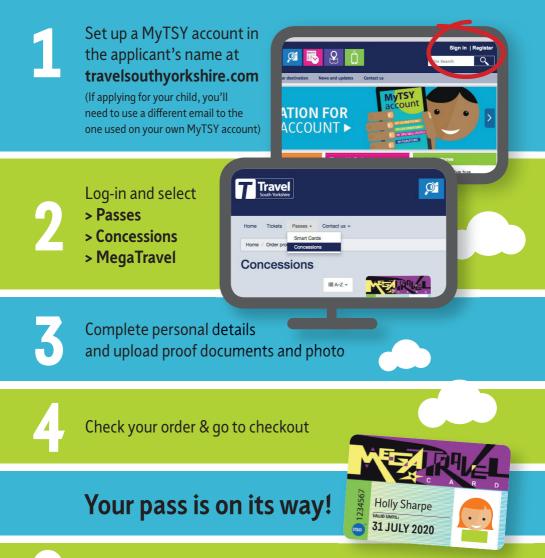

# APPLY FOR YOUR MEGATRAVEL PASS ONLINE!

### To find out more visit travelsouthyorkshire.com/megatravel

The quickest way to apply for a pass is online. It usually takes up to 7 working days to process a pass this way if all details are correct. Paper applications can take up to 21 working days to process.

### To find out more visit travelsouthyorkshire.com/megatravel