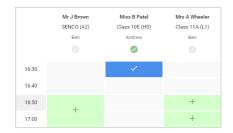

## Step 5b (Manual): Book Appointments

Click any of the green cells to make an appointment. Blue cells signify where you already have an appointment. Grey cells are unavailable.

To change an appointment, delete the original by hovering over the blue box and clicking *Delete*. Then choose an alternate time. You can optionally leave a message for the teacher to say what you'd like to discuss, or raise anything beforehand.