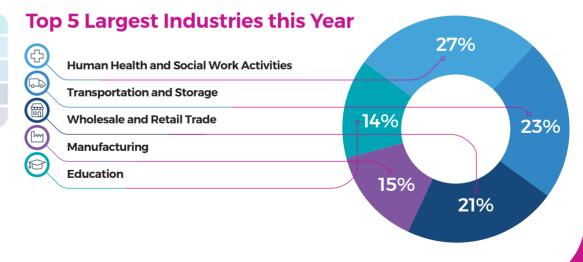

|
| Book-keepers, Payroll Managers and Wages Clerks | £26,880                               |
| Sales Related Roles                             | £26,048                               |
| Care Workers and Home Carers                    | £24,256                               |
| Warehouse Operatives                            | £23,872                               |
| Teaching Assistants                             | £23,360                               |
| Cleaners and Domestics                          | £22,080                               |

#### **Lowest Paid**



#### **Top 5 Requested Minimum Education Levels\*:**



<sup>\*</sup> From the proportion of employers who share this information on their job adverts

### **Top 5 Recruiting Employers**