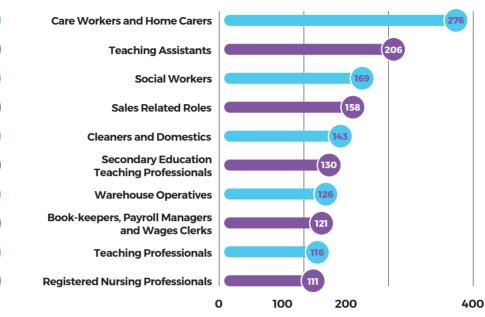

# The Latest Monthly Labour Market Information (LMI) for Doncaster"

#### **Total Advertised** Vacancies:



### **Top 10 Requested Skills:**

| Communication         | Detail Oriented              |
|-----------------------|------------------------------|
| Planning              | Interpersonal Communications |
| Organisational Skills | Leadership                   |
| Problem Solving       | Self-Motivation              |
| Time-Management       | Enthusiasm                   |

## **Top 10 Advertised Occupations:**



#### **Highest Paid**



| Role                                            | Annual Median<br>Advertised<br>Salary |
|-------------------------------------------------|---------------------------------------|
| Secondary Education<br>Teaching Professionals   | £41,600                               |
| Registered Nursing Professionals                | £38,016                               |
| Teaching Professionals                          | £33,728                               |
| Social Workers                                  | £31,936                               |
| Book-keepers, Payroll Managers and Wages Clerks | £26,880                               |
| Sales Related Roles                             | £26,048                               |
| Care Workers and Home Carers