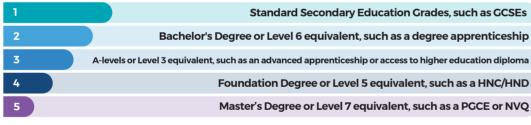

#### **Top 5 Requested Minimum Education Levels\*:**

<sup>\*</sup> From the proportion of employers who share this information on their job adverts