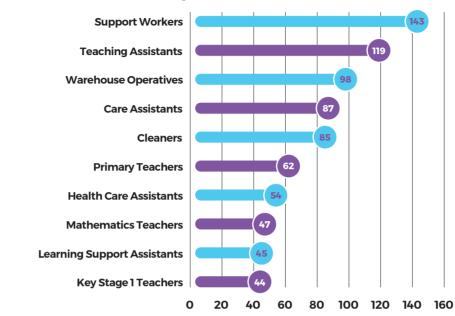

# The Latest Monthly Labour Market Information (LMI) for Doncaster\*\*

## **Total Advertised** Vacancies:

16,167



#### **Top 10 Requested Skills:**

| Communication         | Detail Oriented              |
|-----------------------|------------------------------|
| Planning              | Interpersonal Communications |
| Problem Solving       | Leadership                   |
| Organisational Skills | Self-Motivation              |
| Time-Management       | Teamwork                     |

#### **Top 10 Advertised Occupations:**



#### **Highest Paid**



| Role                        | Annual Median<br>Advertised<br>Salary |
|-----------------------------|---------------------------------------|
| Mathematics Teachers        | £41,600                               |
| Primary Teachers            | £41,472                               |
| Key Stage 1 Teachers        | £39,992                               |
| Health Care Assistants      | £25,984                               |
| Support Workers             | £24,384                               |
| Warehouse Operatives        | £23,872                               |
| Care Assistants             | £23,296                               |
| Cleaners                    | £21,696                               |
| Teaching Assistants         | £21,568