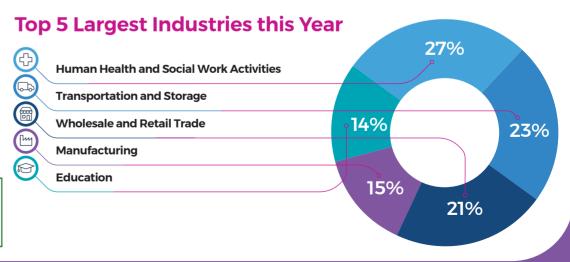

| 4 | Foundation Degree or Level 5 equivalent, such as a HNC/HND                                               |
|                                                                                                                                                                                                                                                                                                              | 5 | Master's Degree or Level 7 equivalent, such as a PGCE or NVQ                                             |

<sup>\*</sup> From the proportion of employers who share this information on their job adverts

### **Top 5 Recruiting Employers**